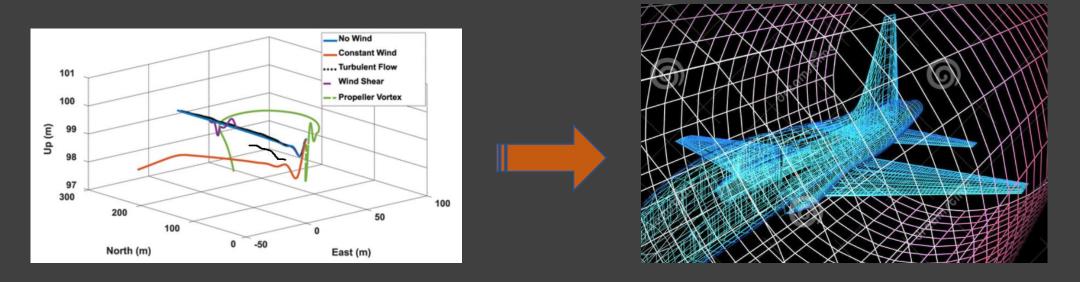

# Google Tel Aviv – Simulation & DevOp Project Engineer (Unmanned Aerial Vehicle Project)

The categories of the wind effects on UAV

**Problem**: Unpredictable and uncontrollable wind

effects

Result: Inability to fly stable in the air

**Solution**: Modeling Embedded Systems Using SysML reshape the model

**Result**: Reduce the negative wind affects on UAV, increase the power performance, stability.