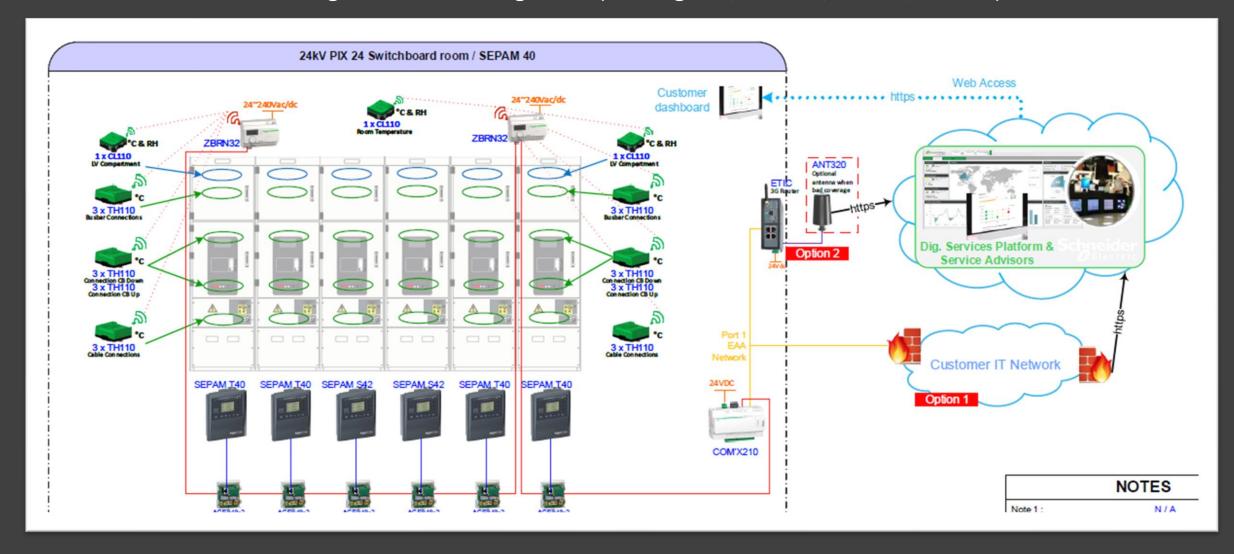

• Architecture design of HV-MV integration (Swichgears, Motors, Busbar, SCADA)

• HV-MV Busbar design, calculations and interlocks

• Cabling design and calculations of the proposals & projects, DC-DC system