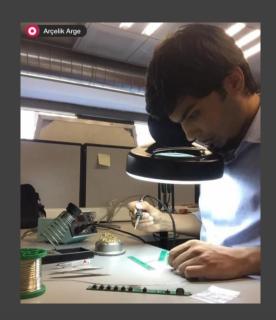

#### Arcelik (Beko&Grundig) – R&D Project Engineer

- Supporting electronic board projects (PCB Analysis)
- Designing and making technical improvement on mainboard, Power Supply units DC-DC and control screens
- -Experience in using schematic and PCB design tools
- -Knowledge on microcontrollers (Embedded Systems)

#### Arcelik (Beko&Grundig) – R&D Project Engineer

- Interconnect wiring
- EMC regulations, designing using CAD
- Develop and describe standards and working methods.