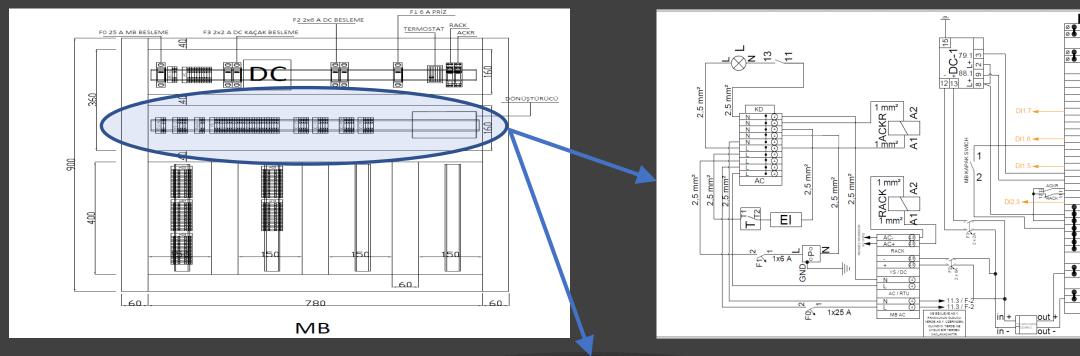

• Architecture design of HV-MV integration (Swichgears, Motors, Busbar, SCADA)

• HV-MV Busbar design, calculations and interlocks

• Cabling design and calculations of the proposals & projects, DC-DC system

Harness design for production processes with using Modicon Builder