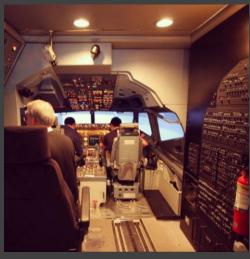

#### PPL (Private Pilot License)— Pilot Cadet ATPL — Commercial Airline Virtual Flight Academy

- Aircraft system architecture
- System distribution analysis
- DC-DC and charging system examination
- Aircraft Electrics & Electronics
- Landing gear, aircaft mechanics