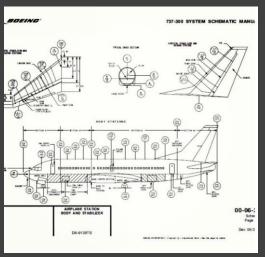

#### PPL (Private Pilot License)— Pilot Cadet ATPL — Commercial Airline Virtual Flight Academy

- Aircraft system architecture
- System distribution analysis
- DC-DC and charging system examination
- Aircraft Electrics & Electronics
- Landing gear, aircaft mechanics