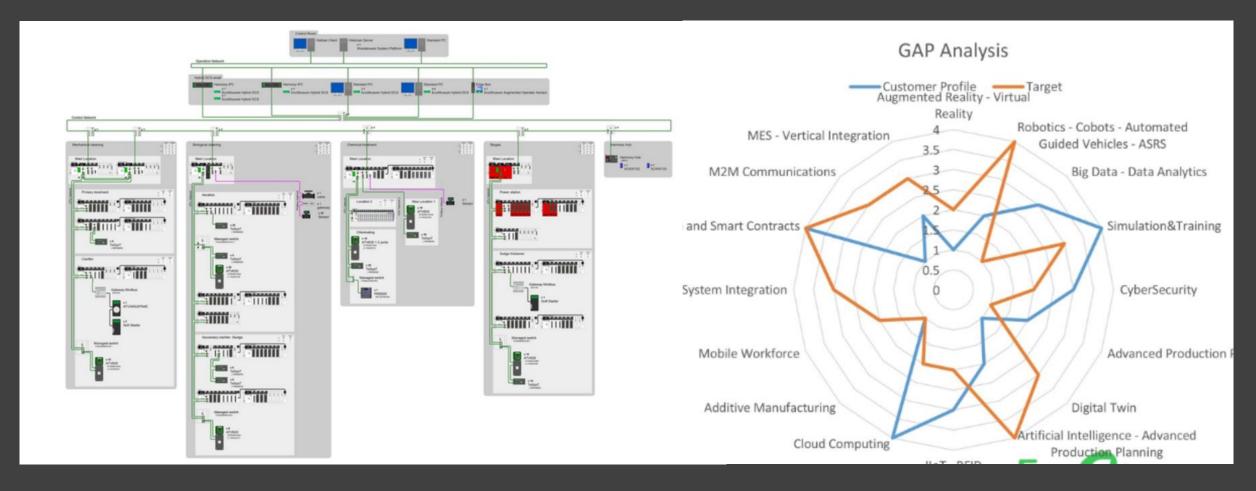

#### Seminers - IEEE Global Events - Organized Industrial Zones

- Industry 4.0 & IIOT
- R&D Simulation
- Digital transformation in industry
- End-to-end facility management with Asset Advisor
- Digitization of predictive maintenance activities
- Cloud Based Advisor IIOT solutions
- Digital Twin solutions
- Facility management with augmented reality (AR)
- New generation production technologies