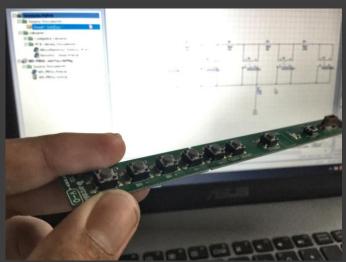

#### Arcelik (Beko&Grundig) – R&D Project Engineer

- Supporting electronic board projects (PCB Analysis)
- Designing and making technical improvement on mainboard, Power Supply units DC-DC and control screens
- -Experience in using schematic and PCB design tools
- -Knowledge on microcontrollers (Embedded Systems)

#### Arcelik (Beko&Grundig) – R&D Project Engineer

- Interconnect wiring
- EMC regulations, designing using CAD
- Develop and describe standards and working methods.