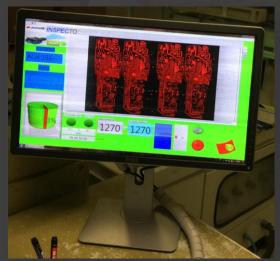

#### Arcelik (Beko&Grundig) – R&D Project Engineer

- Supporting electronic board projects (PCB Analysis)
- Designing and making technical improvement on mainboard, Power Supply units DC-DC and control screens
- -Experience in using schematic and PCB design tools
- -Knowledge on microcontrollers (Embedded Systems)